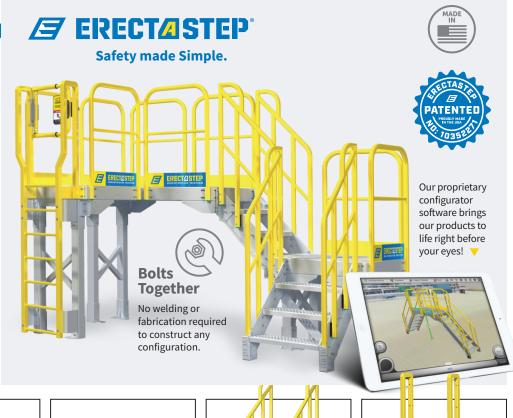

## Modular Work Platform and Cross Over Stairs

ErectAStep quickly configures to gain safe access for maintenance and crossover applications for pipes, dike walls and other obstructions. Three platforms together provide up to 9' of linear clearance, without a tower support required. All pre-engineered and OSHA compliant. No fabrication required.

## **Bolts Together**

No welding or fabrication required to construct any configuration.

**Authorized Distributor**