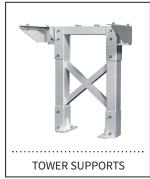

## Modular Work Platform and Cross Over Stairs

ErectAStep quickly configures to gain safe access for maintenance and crossover applications for pipes, dike walls and other obstructions. Three platforms together provide up to 9' of linear clearance, without a tower support required. All pre-engineered and OSHA compliant. No fabrication required.