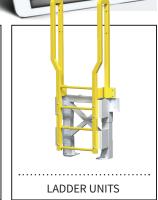

## Modular Work Platform and Cross Over Stairs

ErectAStep quickly configures to gain safe access for maintenance and crossover applications for pipes, dike walls and other obstructions. Three platforms together provide up to 9' of linear clearance, without a tower support required. All pre-engineered and OSHA compliant. No fabrication required.