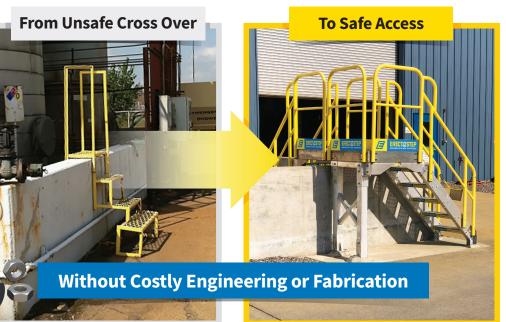

## Faster and Easier Than Custom Fabrication

## Modular Work Platform and Cross Over Stairs

ErectAStep quickly configures to gain safe access for maintenance and crossover applications for pipes, dike walls and other obstructions. Three platforms together provide up to 9' of linear clearance, without a tower support required. All pre-engineered and OSHA compliant. No fabrication required.

## Why buy ErectaStep?

- 1. Simple design and estimation with our patented online configurator app
- 2. Pre-engineered components For less cost than custom fabrication
- 3. Completely Universal Quick bolt-together assembly for fast installation
- 4. Fully engineered and safety compliant
- 5. In stock and ready to ship!