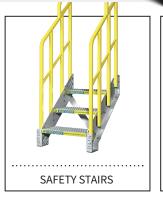

## Modular Work Platform and Cross Over Stairs

ErectAStep quickly configures to gain safe access for maintenance and crossover applications for pipes, dike walls and other obstructions. Three platforms together provide up to 9' of linear clearance, without a tower support required. All pre-engineered and OSHA compliant. No fabrication required.